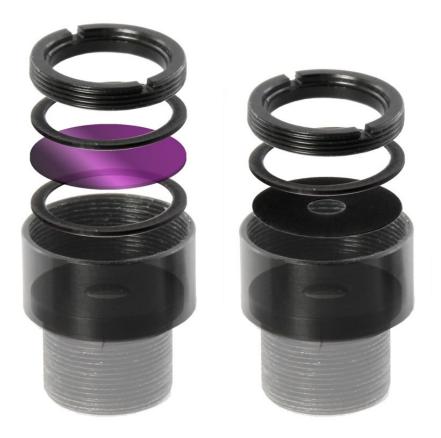

## FAM12D14H08

The filter holder FAM12D14H08 allows add Filters\* to standard S-Mount (M12x0.5) Lenses and to modify the F# of Front Iris lenses. This set consists of one holder, two nylon rings and one lock ring.

## When used for iris modifications of front iris lenses :

First drop the lens into the lens holder, then drop the new iris\* into the holder and a Nylon ring. A lock ring presses Nylon ring and iris firmly onto the lens.

## When used as filter holder:

First drop the lens into the lens holder, then a Nylon ring that protects the custom filter from scratches, then another Nylon ring. A lock ring presses Nylon rings and filter firmly onto the lens.